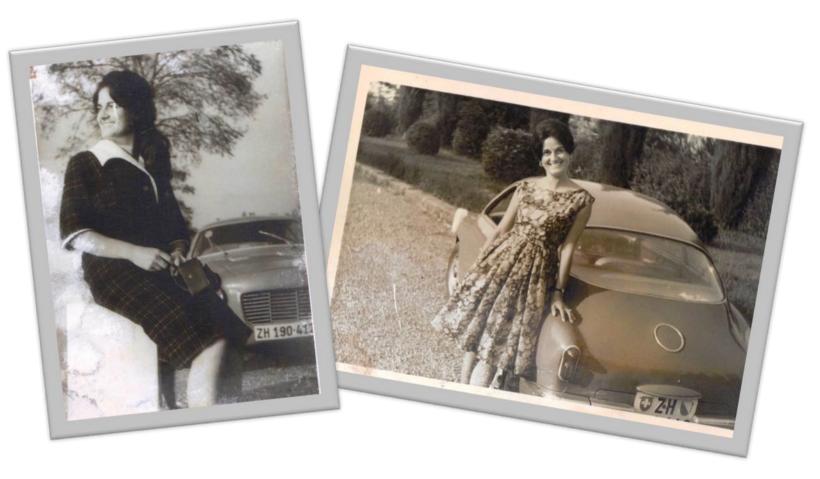

Casacci then took the car with him when he moved to Switzerland and registered it ZH190412. The lady in the photos is unknown.

At some point in time, the car was moved back to Italy from Switzerland but never again registered.

### 1953 Fiat 1100/103 TV Zagato (Zagato) sn 014461

**3rd PLATE EXPORT TO SWITZERLAND** 1958, 19th September ZH190412 (CH)

Casacci then took the car with him when he moved to Switzerland and registered it ZH190412. The lady in the photos is unknown.