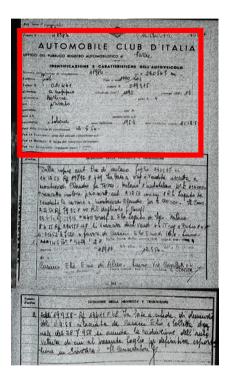

### 1953 Fiat 1100/103 TV Zagato (Zagato) sn 014461

1st PLATE 1953, 24th December MI230567 (I)

#### 1st PLATE 1953, 24th December MI230567 (I)

1 – Plate Ml230567 2 – Chassis no. 014461 3 – Engine no. 019315