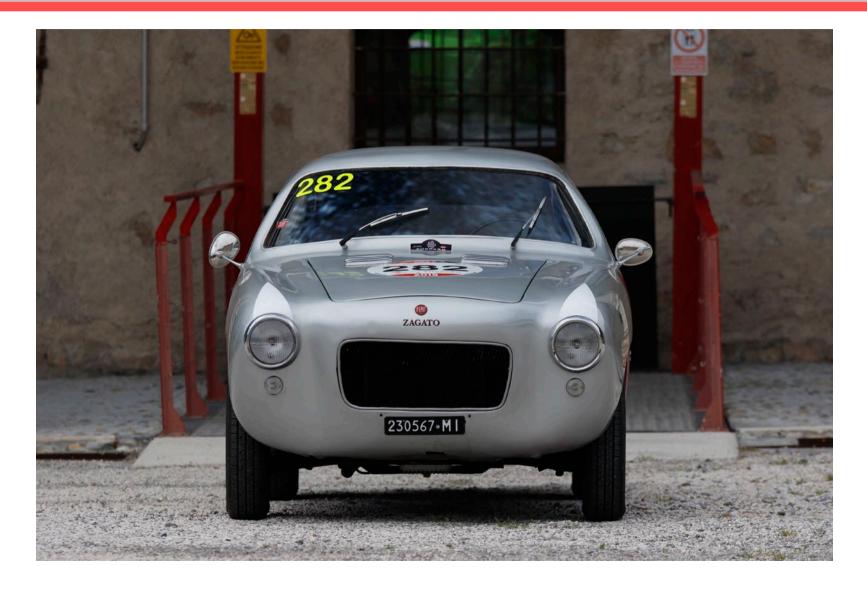

### 1953 Fiat 1100/103 TV Zagato (Zagato) sn 014461

1st PLATE 1953, 24th December MI230567 (I)

#### 1st PLATE 1953, 24th December MI230567 (I)

1 – Plate Ml230567 2 – Chassis no. 014461 3 – Engine no. 019315

### 1st PLATE 1953, 24th December MI230567 (I)

1 – Società per Azioni Fiat 2 – S.r.l. Zagato 3 – Elio Zagato