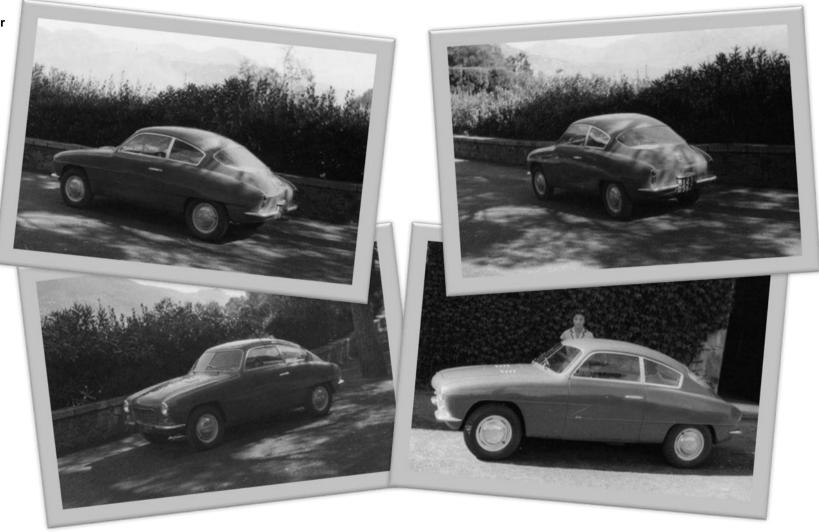

#### 1st PLATE 1953, 24th December MI230567 (I)

1 – Plate Ml230567 2 – Chassis no. 014461 3 – Engine no. 019315