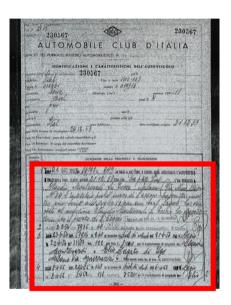

#### 1st PLATE 1953, 24th December MI230567 (I)

1 – Plate Ml230567 2 – Chassis no. 014461 3 – Engine no. 019315

### 1st PLATE 1953, 24th December MI230567 (I)

1 – Società per Azioni Fiat 2 – S.r.l. Zagato 3 – Elio Zagato