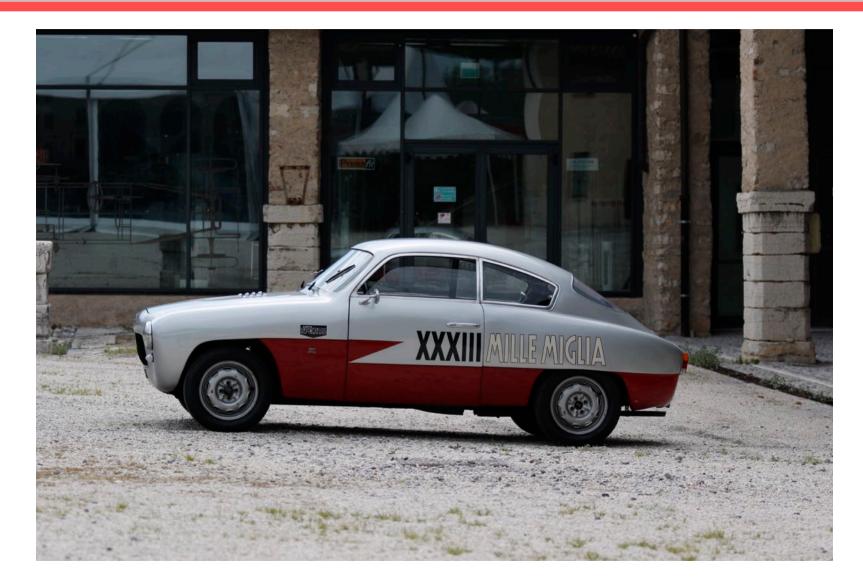

Finarte

Finarte

1953 Fiat 1100/103 TV Zagato (Zagato) sn 014461

Finarte

1953 Fiat 1100/103 TV Zagato (Zagato) sn 014461

Finarte

### 1953 Fiat 1100/103 TV Zagato (Zagato) sn 014461

1st PLATE 1953, 24th December MI230567 (I)

#### 1953 Fiat 1100/103 TV Zagato (Zagato) sn 014461