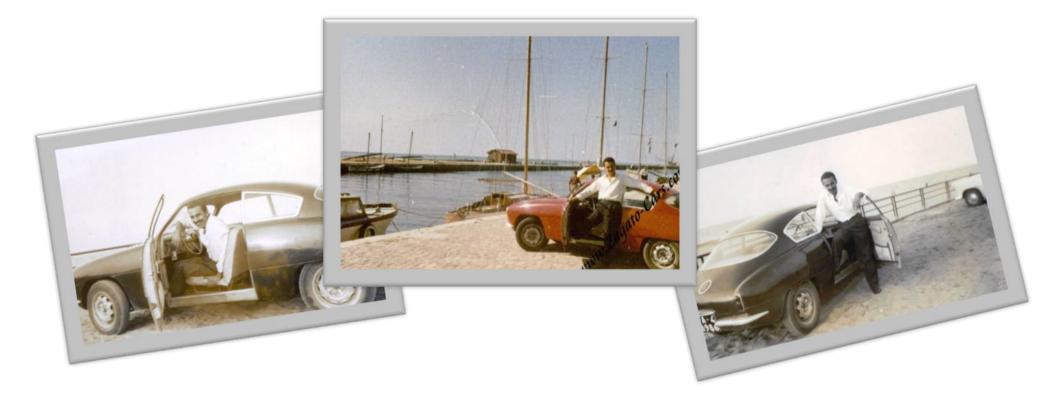

Casacci then took the car with him when he moved to Switzerland and registered it ZH190412. The lady in the photos is unknown.

At some point in time, the car was moved back to Italy from Switzerland but never again registered.

## Finale 1000 FINARTE - PRIVATE SELECTION

1953 Fiat 1100/103 TV Zagato (Zagato) sn 014461

2nd PLATE 1956, 12th May VA48986 (I)

The 3 photos and color photo indeed show the car with Elio Casacci.