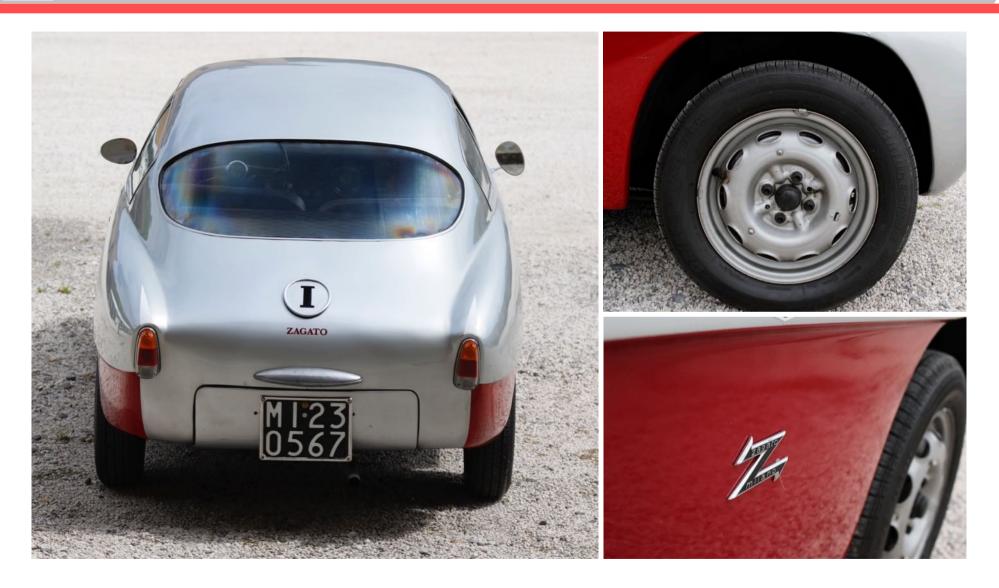

#### 2nd PLATE 1956, 12th May VA48986 (I)

- 1 Plate VA48986
- 2 Previous plate MI230567
- 3 Chassis no. 014461
- 4 Engine no. 019315

Finarte

#### 2nd PLATE 1956, 12th May VA48986 (I)

Numbero ISCRIZIONE DELLA PROPRIETA' E TRASCRIZIONI d'ordine Jalla spig aut the di milano foglio 2305 67 mi-2H 12 53 Rf 89792 F 4 49 Lu base a orig e Veudite iscritta a monteversi Claudio fu Terro Milano l'antotelaio per E 636000 Trascrito inoltre privocritt aut 19:12:53 concur 1 R & Lagato he 636'000 m revoluto la camore a monteversi Clausio for £ 500'000. 22 Sh R/ FO 35 F 40 R.B. duplies to f Court brosf & Elio dagato di Ugo - milorio-8'H ST RJ 29455F-148 li trascrite dick veud 6 h Trup & Delio 84; Add 14:5368: P.5429 F 2 8 Sullin have della conia aut. sopra treasting 9 Add 14:5368: P.5429 F 2 8 Sullin have della conia aut. sopra treasting 9 NUOVO 15556 - Colla Della conia aut. sopra treasting 9 AUOYO ALERSAN ALERSAN di qit Casarei Eho Eno di Alero - Luino - 341