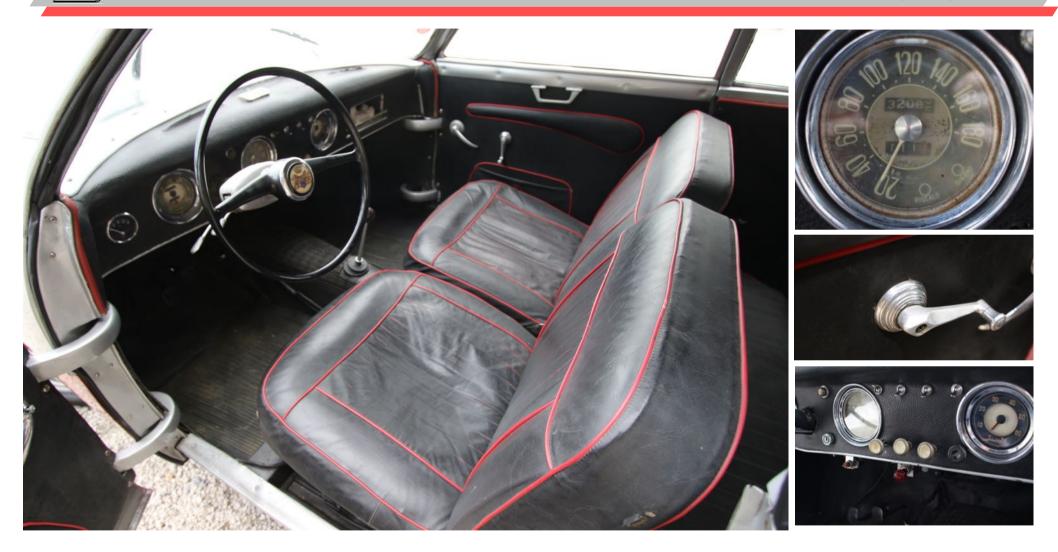

Around the year 2000, Casacci had it "restored" and painted silver and took the car to Germany where he was living at that time. It has been temporarily registered in Germany but they had trouble getting it TüV approved due to its technical condition.