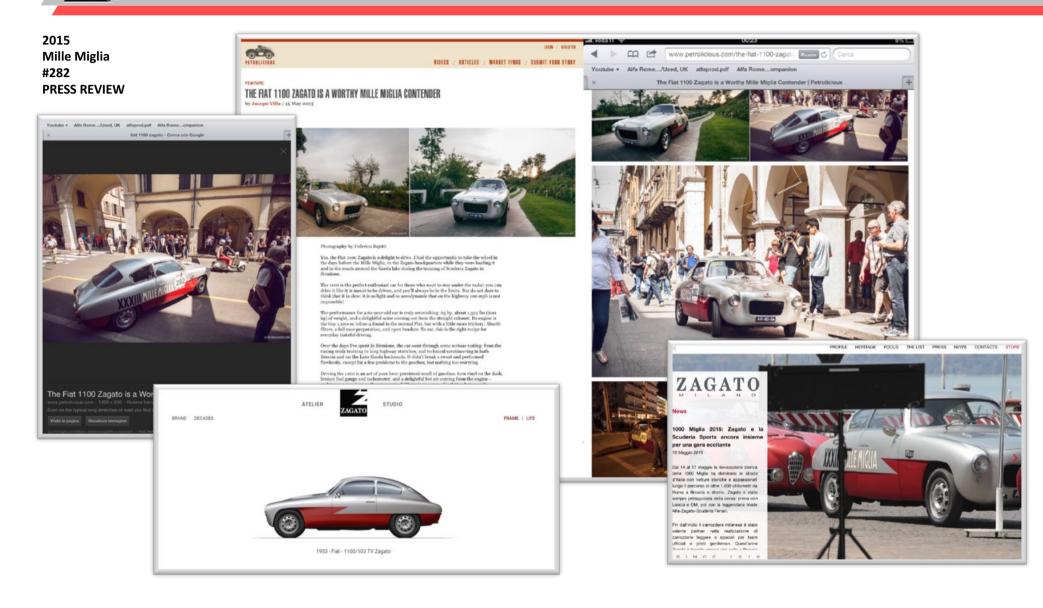

|
| 2                  | the second |

**1 – EXPORT TO SWITZERLAND** 



### 1953 Fiat 1100/103 TV Zagato (Zagato) sn 014461

**3rd PLATE EXPORT TO SWITZERLAND** 1958, 19th September ZH190412 (CH)



Casacci then took the car with him when he moved to Switzerland and registered it ZH190412. The lady in the photos is unknown.

#### 1000 FINARTE - PRIVATE SELECTION Finarte

2015



## Finate 1000 FINARTE - PRIVATE SELECTION