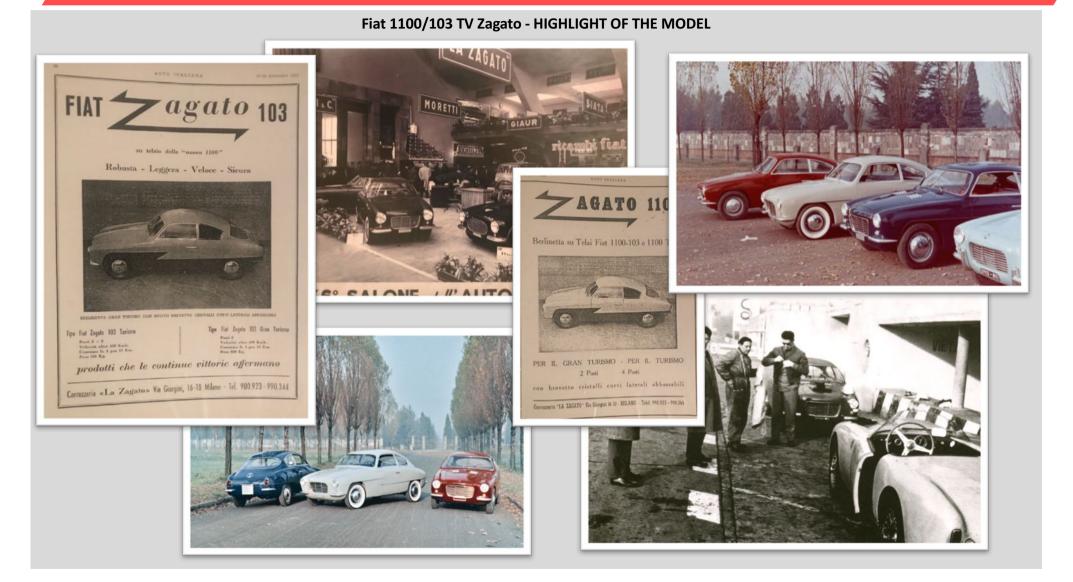

Finarte



Finarte



1953 Fiat 1100/103 TV Zagato (Zagato) sn 014461



Finarte

1953 Fiat 1100/103 TV Zagato (Zagato) sn 014461



Finarte

# **Finante** 1000 FINARTE - PRIVATE SELECTION



# **Finante** 1000 FINARTE - PRIVATE SELECTION



# *Finante* 1000 FINARTE - PRIVATE SELECTION



|                     |                      | HISTRORY CHASSIS NO. 014461                                                                                                                            |
|---------------------|----------------------|--------------------------------------------------------------------------------------------------------------------------------------------------------|
| 1st PLATE           | 1953, 24th December  | MI230567 (I)