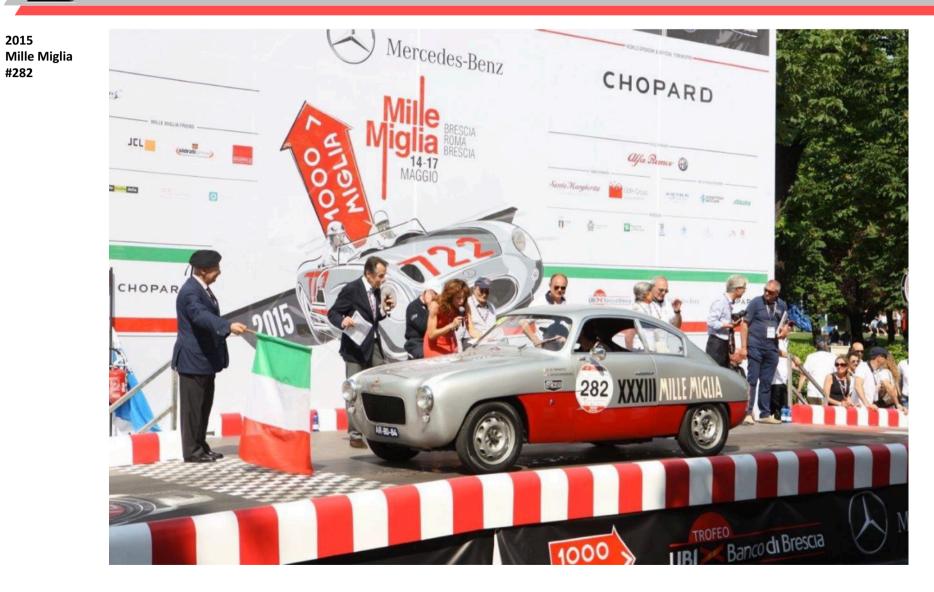

|
| 2                  | the second |

**1 – EXPORT TO SWITZERLAND** 



### 1953 Fiat 1100/103 TV Zagato (Zagato) sn 014461

**3rd PLATE EXPORT TO SWITZERLAND** 1958, 19th September ZH190412 (CH)



Casacci then took the car with him when he moved to Switzerland and registered it ZH190412. The lady in the photos is unknown.

#### 1000 FINARTE - PRIVATE SELECTION Finarte

2015



## Finate 1000 FINARTE - PRIVATE SELECTION