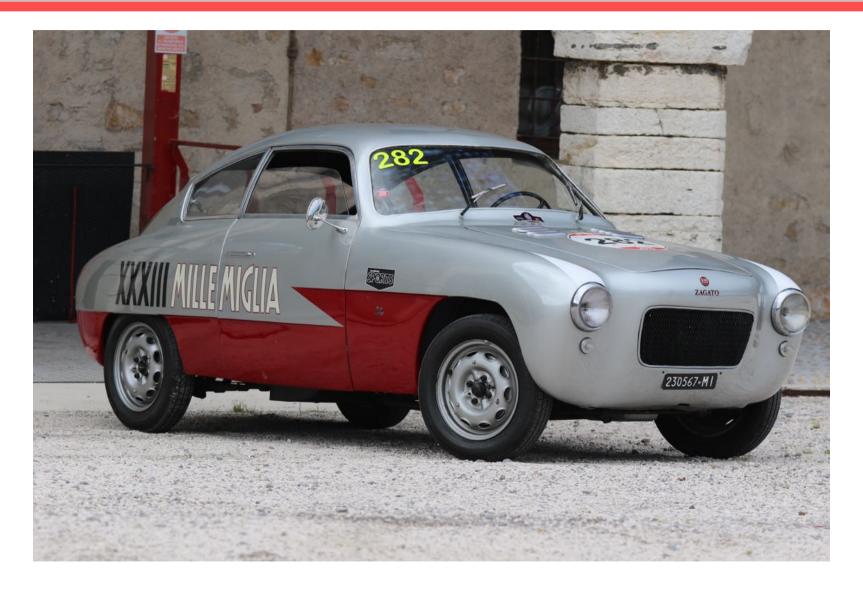

Finarte

Finarte

1953 Fiat 1100/103 TV Zagato (Zagato) sn 014461

Finarte

1953 Fiat 1100/103 TV Zagato (Zagato) sn 014461

Finarte

### 1953 Fiat 1100/103 TV Zagato (Zagato) sn 014461

1st PLATE 1953, 24th December MI230567 (I)

#### 1953 Fiat 1100/103 TV Zagato (Zagato) sn 014461