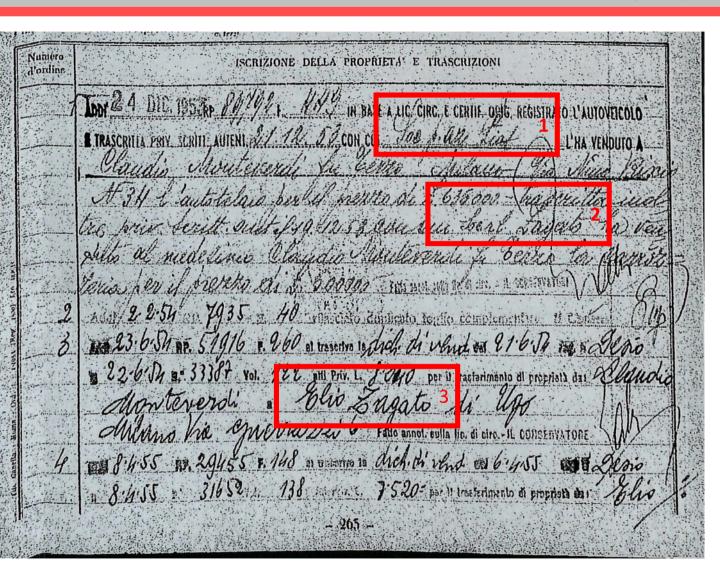

ition.

Casacci died around 2012 and the car was inherited by his wife and son (Marco). We bought the car from them in January 2014 in München and sold it to Strada e Corse in May 2014.

| 4th OWNER 2014      | Jack Habits (D) |
|---------------------|-----------------|
| 5th OWNER 2014, May | Strada e Corsa  |
| 5th OWNER 2015      | Current owner   |



### 1953 Fiat 1100/103 TV Zagato (Zagato) sn 014461

1st PLATE 1953, 24th December MI230567 (I)





#### 1953 Fiat 1100/103 TV Zagato (Zagato) sn 014461

#### 1st PLATE 1953, 24th December MI230567 (I)



1 – Plate Ml230567 2 – Chassis no. 014461 3 – Engine no. 019315





#### 1953 Fiat 1100/103 TV Zagato (Zagato) sn 014461

### 1st PLATE 1953, 24th December MI230567 (I)



1 – Società per Azioni Fiat 2 – S.r.l. Zagato 3 – Elio Zagato



## Finale 1000 FINARTE - PRIVATE SELECTION

1953 Fiat 1100/103 TV Zagato (Zagato) sn 014461

2nd PLATE 1956, 12th May VA48986 (I)



The 3 photos and color photo indeed show the car with Elio Casacci.



#### 1953 Fiat 1100/103 TV Zagato (Zagato) sn 014461

#### 2nd PLATE 1956, 12th May VA48986 (I)



- 1 Plate VA48986
- 2 Previous plate MI230567
- 3 Chassis no. 014461
- 4 Engine no. 019315



Finarte

### **1000 FINARTE - PRIVATE SELECTION**

1953 Fiat 1100/103 TV Zagato (Zagato) sn 014461

#### 2nd PLATE 1956, 12th May VA48986 (I)



Numbero ISCRIZIONE DELLA PROPRIETA' E TRASCRIZIONI d'ordine Jalla spig aut the di milano foglio 2305 67 mi-2H 12 53 Rf 89792 F 4 49 Lu base a orig e Veudite iscritta a monteversi Claudio fu Terro Milano l'antotelaio per E 636000 Trascrito inoltre privocrit