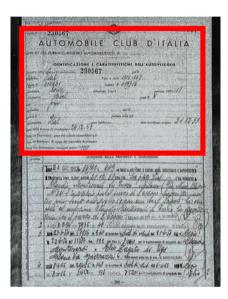

#### 1st PLATE 1953, 24th December MI230567 (I)

1 – Plate Ml230567 2 – Chassis no. 014461 3 – Engine no. 019315