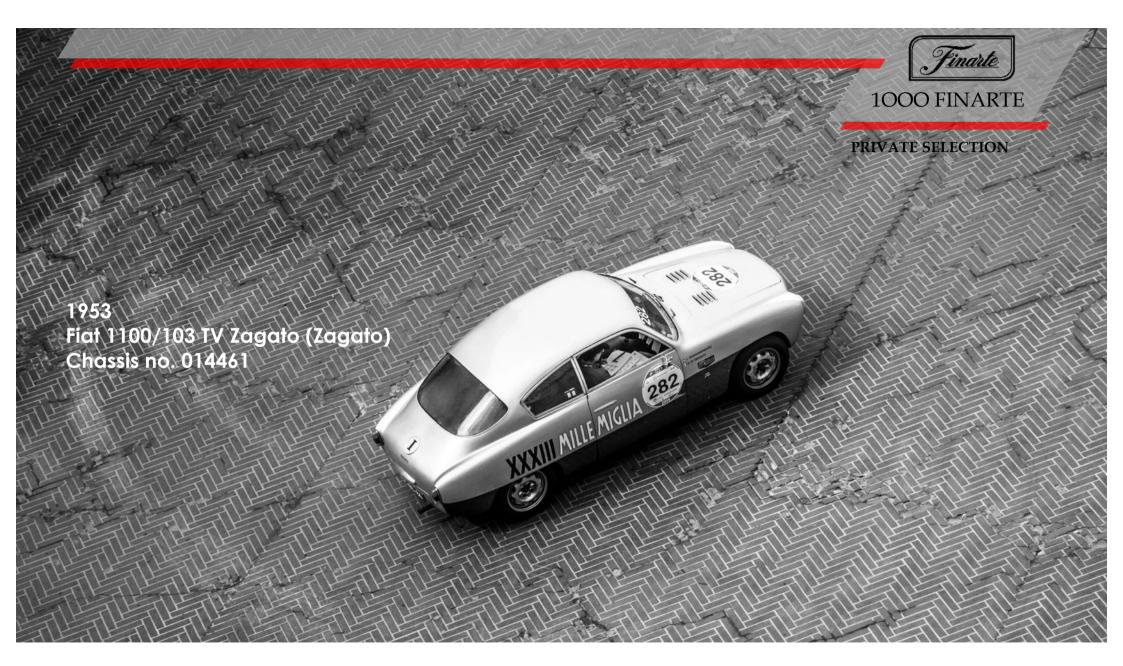

Finarte

Finarte

1953 Fiat 1100/103 TV Zagato (Zagato) sn 014461

Finarte

1953 Fiat 1100/103 TV Zagato (Zagato) sn 014461

Finarte

### 1953 Fiat 1100/103 TV Zagato (Zagato) sn 014461

1st PLATE 1953, 24th December MI230567 (I)

#### 1953 Fiat 1100/103 TV Zagato (Zagato) sn 014461